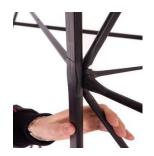

#### spennare >

»Most Flexible, Modular Portable Exhibition System In The World

## 3 PANEL SYSTEM

Made from two Twist banner stands and a Flexi Link kit, the 3 Panel System produces a seamless graphic display with the ability to create virtually any angle of bend required.

Sweden Quality & Design