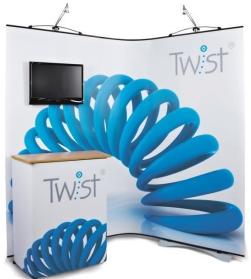

## 3 PANEL SYSTEM

Made from two Twist banner stands and a Flexi Link kit, the 3 Panel System produces a seamless graphic display with the ability to create virtually any angle of bend required.

Sweden Quality & Design