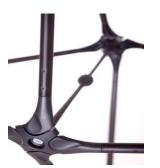

#### spennare >

»Most Flexible, Modular Portable Exhibition System In The World

## 3 PANEL SYSTEM

Made from two Twist banner stands and a Flexi Link kit, the 3 Panel System produces a seamless graphic display with the ability to create virtually any angle of bend required.

Sweden Quality & Design