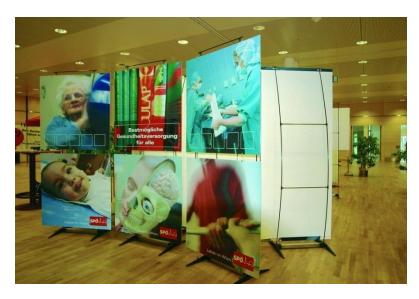

## 3 PANEL SYSTEM

Made from two Twist banner stands and a Flexi Link kit, the 3 Panel System produces a seamless graphic display with the ability to create virtually any angle of bend required.

Sweden Quality & Design