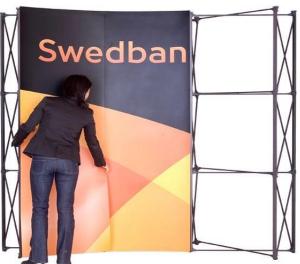

## 3 PANEL SYSTEM

Made from two Twist banner stands and a Flexi Link kit, the 3 Panel System produces a seamless graphic display with the ability to create virtually any angle of bend required.

Sweden Quality & Design