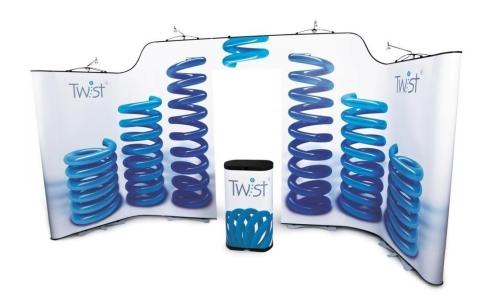

## 3 PANEL SYSTEM

Made from two Twist banner stands and a Flexi Link kit, the 3 Panel System produces a seamless graphic display with the ability to create virtually any angle of bend required.

Sweden Quality & Design