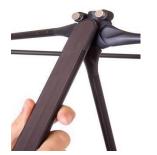

#### spennare >

»Most Flexible, Modular Portable Exhibition System In The World

## 3 PANEL SYSTEM

Made from two Twist banner stands and a Flexi Link kit, the 3 Panel System produces a seamless graphic display with the ability to create virtually any angle of bend required.

Sweden Quality & Design