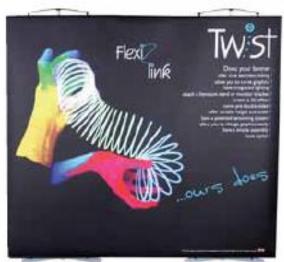

## 3 PANEL SYSTEM

Made from two Twist banner stands and a Flexi Link kit, the 3 Panel System produces a seamless graphic display with the ability to create virtually any angle of bend required.

Sweden Quality & Design