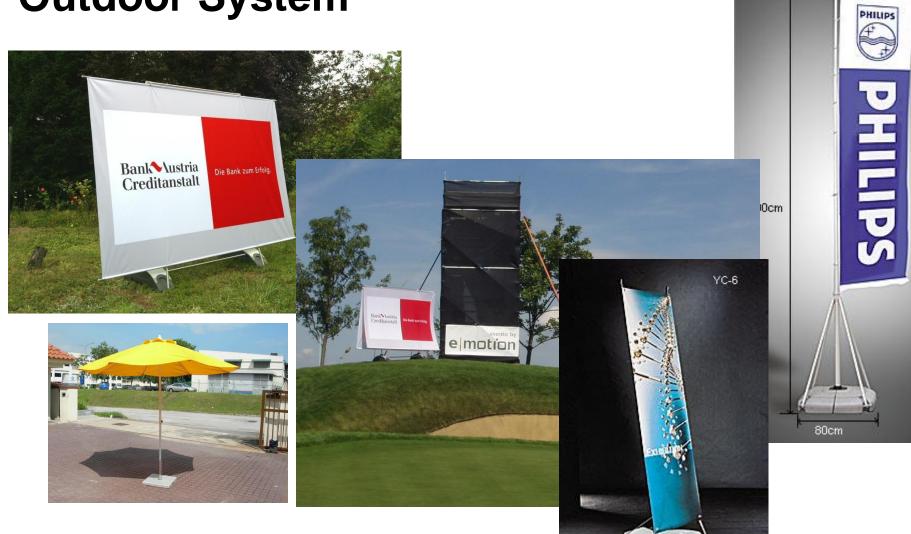

## **Outdoor System**

➤ Weather-proof ➤ High Visibility

## **Outdoor System**

YC-6A

110cm

400cm