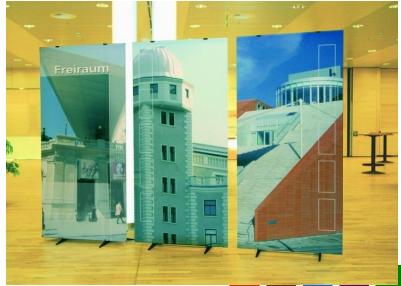

## 3 PANEL SYSTEM

Made from two Twist banner stands and a Flexi Link kit, the 3 Panel System produces a seamless graphic display with the ability to create virtually any angle of bend required.

Sweden Quality & Design