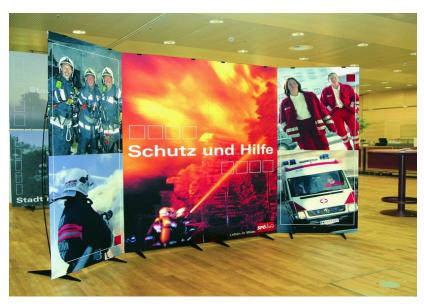

## 3 PANEL SYSTEM

Made from two Twist banner stands and a Flexi Link kit, the 3 Panel System produces a seamless graphic display with the ability to create virtually any angle of bend required.

Sweden Quality & Design