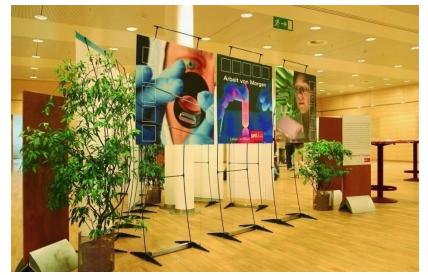

## 3 PANEL SYSTEM

Made from two Twist banner stands and a Flexi Link kit, the 3 Panel System produces a seamless graphic display with the ability to create virtually any angle of bend required.

Sweden Quality & Design