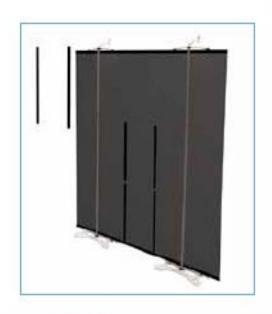

## 3 PANEL SYSTEM

Made from two Twist banner stands and a Flexi Link kit, the 3 Panel System produces a seamless graphic display with the ability to create virtually any angle of bend required.

Sweden Quality & Design