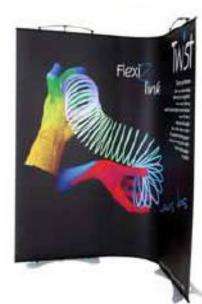

## 3 PANEL SYSTEM

Made from two Twist banner stands and a Flexi Link kit, the 3 Panel System produces a seamless graphic display with the ability to create virtually any angle of bend required.

Sweden Quality & Design