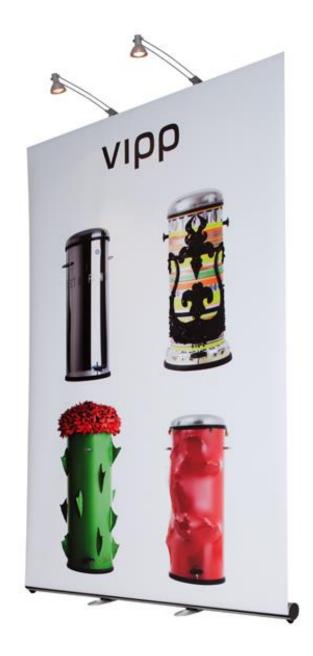

## 3 PANEL SYSTEM

Made from two Twist banner stands and a Flexi Link kit, the 3 Panel System produces a seamless graphic display with the ability to create virtually any angle of bend required.

Sweden Quality & Design