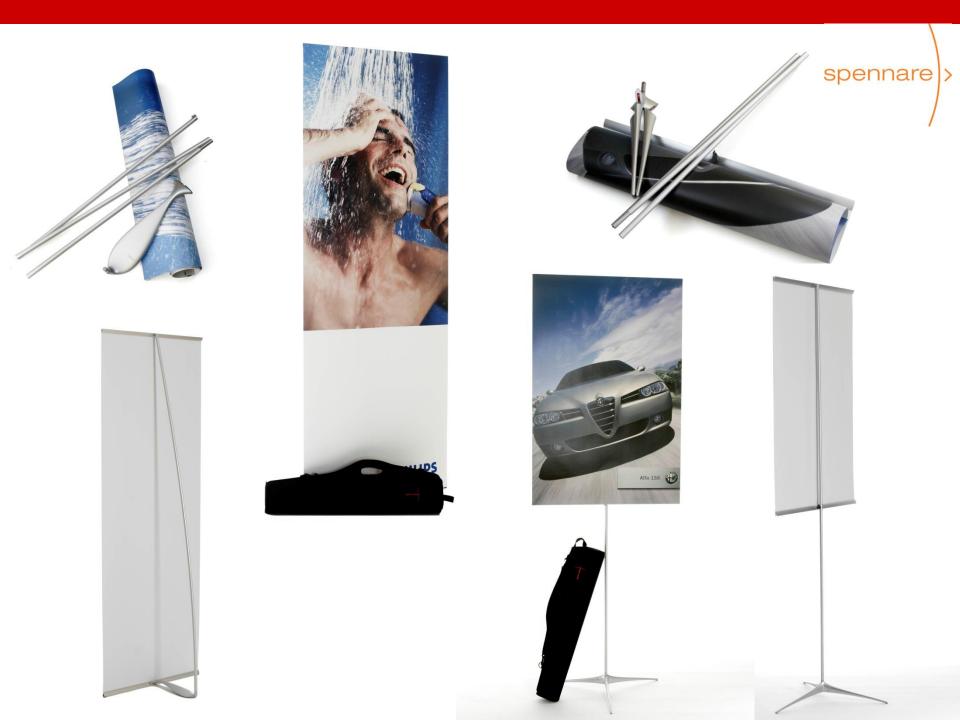

#### reddot design winner for 2006 & 2008

SWEDISH DESIGN AND QUALITY BY SPENNARE

#### spennare >

»Most Flexible, Modular Portable Exhibition System In The World

## 3 PANEL SYSTEM

Made from two Twist banner stands and a Flexi Link kit, the 3 Panel System produces a seamless graphic display with the ability to create virtually any angle of bend required.

Sweden Quality & Design