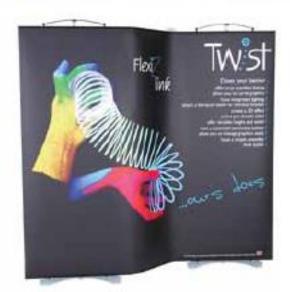

## 3 PANEL SYSTEM

Made from two Twist banner stands and a Flexi Link kit, the 3 Panel System produces a seamless graphic display with the ability to create virtually any angle of bend required.

Sweden Quality & Design