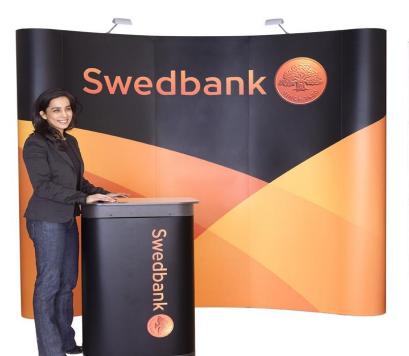

## 3 PANEL SYSTEM

Made from two Twist banner stands and a Flexi Link kit, the 3 Panel System produces a seamless graphic display with the ability to create virtually any angle of bend required.

Sweden Quality & Design