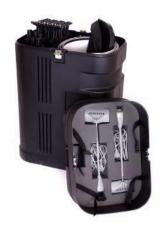

#### spennare >

»Most Flexible, Modular Portable Exhibition System In The World

## 3 PANEL SYSTEM

Made from two Twist banner stands and a Flexi Link kit, the 3 Panel System produces a seamless graphic display with the ability to create virtually any angle of bend required.

Sweden Quality & Design